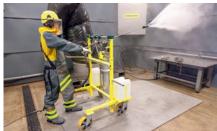

# **JETBOY XL**

Ergonomic high-pressure water tool mount with adjustable operating handle and variable working height for a safe stand during high-pressure work.

The simple, tool-free adjustment of the working height enables a quick adjustment of the work position for each respective operator and allows perfect adaption to the working conditions. High-pressure water tools and high-pressure hoses are optionally available.

## **PRODUCT BENEFITS**

- Recoil compensation through counterweight in the water pipe ensures ergonomic work
- · Adjustable drawbar for more stability
- Height-adjustable fixture for the spray gun offers a wide variety of working positions
- Water tanks serve as a simple leveling device

#### Field of application

The Jetboy XL is suitable for high-pressure blasting work (washing, cleaning and removal) up to 46k psi. The jet recoil of the water tool is compensated for using a safe stand and counterweights and makes changing the distance and rotation equally convenient. Hoses and water tools are optionally available.