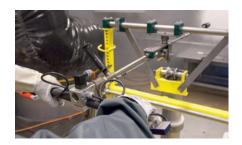

## **PRODUCT BENEFITS**

- Recoil compensation through counterweight in the water pipe ensures ergonomic work
- · Adjustable drawbar for more stability
- Height-adjustable fixture for the spray gun offers a wide variety of working positions
- Water tanks serve as a simple leveling device

### Technical data - Jetboy XL

Total length: 43 x 50 x 59 inch

Total weight including water filling and ballast tanks: 423 lbs Connection thread for the high-pressure tool: M  $14 \times 1.5$  LH

Min. working height: 50 inch Max. working height: 79 inch

## Technical details for optional high-pressure water lance:

Max. operation pressure: 46k psi,

or according to the high pressure hose used.

Max. flow rate: 8 gpm

Hose connection: M 14 x 1,5 LH