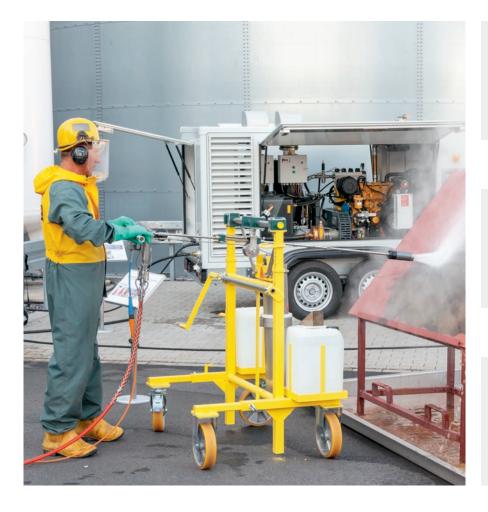

# **JETBOY XL**

Ergonomic high-pressure water tool mount with adjustable operating handle and variable working height for a safe stand during high-pressure work.

The simple, tool-free adjustment of the working height enables a quick adjustment of the work position for each respective operator and allows perfect adaption to the working conditions. High-pressure water tools and high-pressure hoses are optionally available.

## **PRODUCT BENEFITS**

- Recoil compensation through counterweight in the water pipe ensures ergonomic work
- · Adjustable drawbar for more stability
- Height-adjustable fixture for the spray gun offers a wide variety of working positions
- Water tanks serve as a simple leveling device

- Max. maneuverability thanks to free guidance over three axes
- Easy to transport on site
- Easy set-up
- $\bullet$  Compatible with optional high-pressure spray gun SP 3200

**Hammelmann Corporation** 436 Southpointe Drive Miamisburg, OH 45342 mail@hammelmann.com Phone: 1-800-783-4935 www.hammelmann.us

#### Field of application

The Jetboy XL is suitable for high-pressure blasting work (washing, cleaning and removal) up to 46k psi. The jet recoil of the water tool is compensated for using a safe stand and counterweights and makes changing the distance and rotation equally convenient. Hoses and water tools are optionally available.