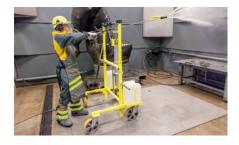

# **JETBOY XL**

Ergonomic high-pressure water tool mount with adjustable operating handle and variable working height for a safe stand during high-pressure work.

The simple, tool-free adjustment of the working height enables a quick adjustment of the work position for each respective operator and allows perfect adaption to the working conditions. High-pressure water tools and high-pressure hoses are optionally available.

## **PRODUCT BENEFITS**

- Recoil compensation through counterweight in the water pipe ensures ergonomic work
- · Adjustable drawbar for more stability
- Height-adjustable fixture for the spray gun offers a wide variety of working positions
- Water tanks serve as a simple leveling device

#### Field of application

The Jetboy XL is suitable for high-pressure blasting work (washing, cleaning and removal) up to 46k psi. The jet recoil of the water tool is compensated for using a safe stand and counterweights and makes changing the distance and rotation equally convenient. Hoses and water tools are optionally available.