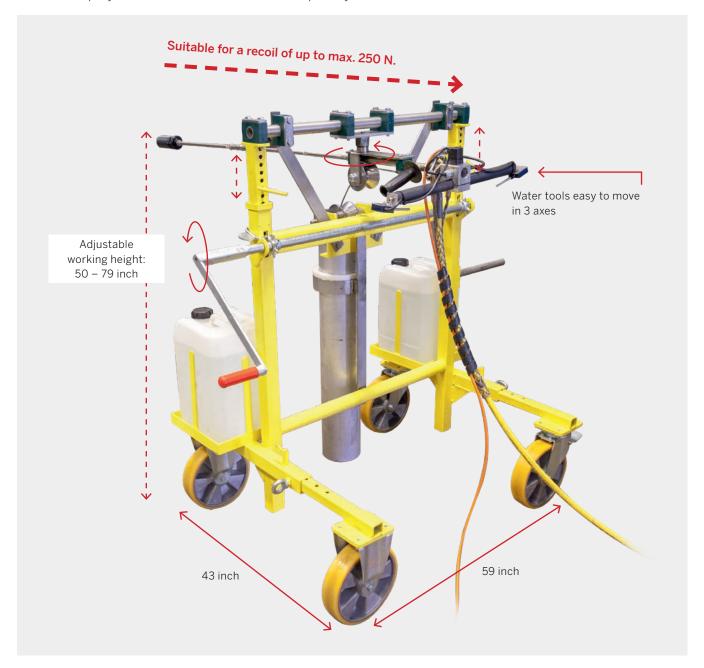

## **PRODUCT BENEFITS**

- Recoil compensation through counterweight in the water pipe ensures ergonomic work
- · Adjustable drawbar for more stability
- Height-adjustable fixture for the spray gun offers a wide variety of working positions
- Water tanks serve as a simple leveling device

- Max. maneuverability thanks to free guidance over three axes
- Easy to transport on site
- Easy set-up
- $\bullet$  Compatible with optional high-pressure spray gun SP 3200

**Hammelmann Corporation** 436 Southpointe Drive Miamisburg, OH 45342 mail@hammelmann.com Phone: 1-800-783-4935 www.hammelmann.us

### Technical data - Jetboy XL

Total length: 43 x 50 x 59 inch

Total weight including water filling and ballast tanks: 423 lbs Connection thread for the high-pressure tool: M  $14 \times 1.5$  LH

Min. working height: 50 inch Max. working height: 79 inch