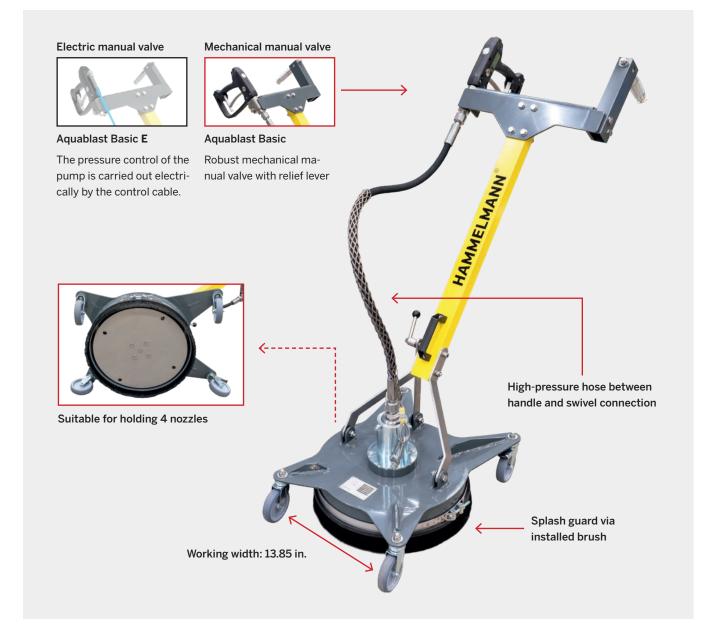

The Aquablast Basic is controlled by a mechanical (Aquablast Basic) or electrical manual valve (Aquablast Basic E). The chassis has four swivel castors for easy handling. The rear castors can be locked for straight running.

## AQUABLAST® BASIC (E)

Ergonomically adjustable hand valve with safe and easy to operate relief lever for switching mechanical pressure on/off.

Height of the drawbar individually adjustable