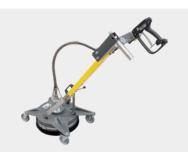

## AQUABLAST® BASIC and AQUABLAST® BASIC E

The hand-held floor cleaner is designed for universal use and allows a wide range of applications. The rotating spray bar ensures an optimal cleaning performance.

The Aquablast Basic is controlled by a mechanical (Aquablast Basic) or electrical manual valve (Aquablast Basic E). The chassis has four swivel castors for easy handling. The rear castors can be locked for straight running.