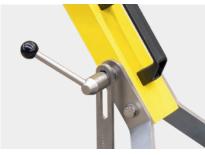

## AQUABLAST® BASIC (E)

Ergonomically adjustable hand valve with safe and easy to operate relief lever for switching mechanical pressure on/off.

Height of the drawbar individually adjustable