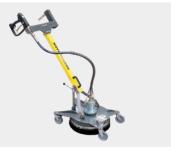

## AQUABLAST® BASIC and AQUABLAST® BASIC E

The hand-held floor cleaner is designed for universal use and allows a wide range of applications. The rotating spray bar ensures an optimal cleaning performance.

The Aquablast Basic is controlled by a mechanical (Aquablast Basic) or electrical manual valve (Aquablast Basic E). The chassis has four swivel castors for easy handling. The rear castors can be locked for straight running.