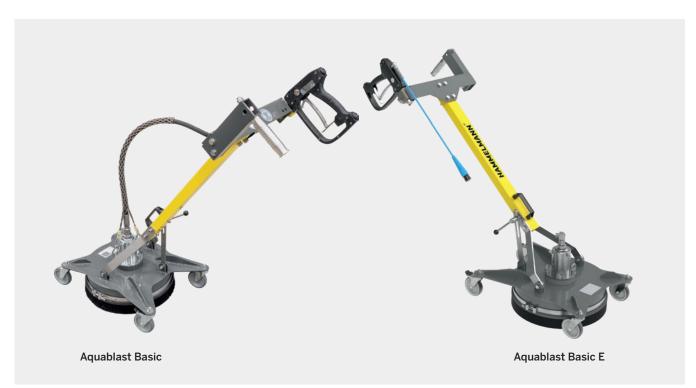

## AQUABLAST® BASIC and AQUABLAST® BASIC E

The hand-held floor cleaner is designed for universal use and allows a wide range of applications. The rotating spray bar ensures an optimal cleaning performance.

The Aquablast Basic is controlled by a mechanical (Aquablast Basic) or electrical manual valve (Aquablast Basic E). The chassis has four swivel castors for easy handling. The rear castors can be locked for straight running.