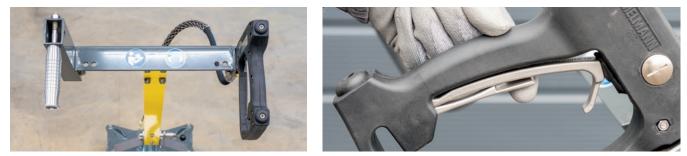

## AQUABLAST® BASIC (E)

Ergonomically adjustable hand valve with safe and easy to operate relief lever for switching mechanical pressure on/off.

Height of the drawbar individually adjustable