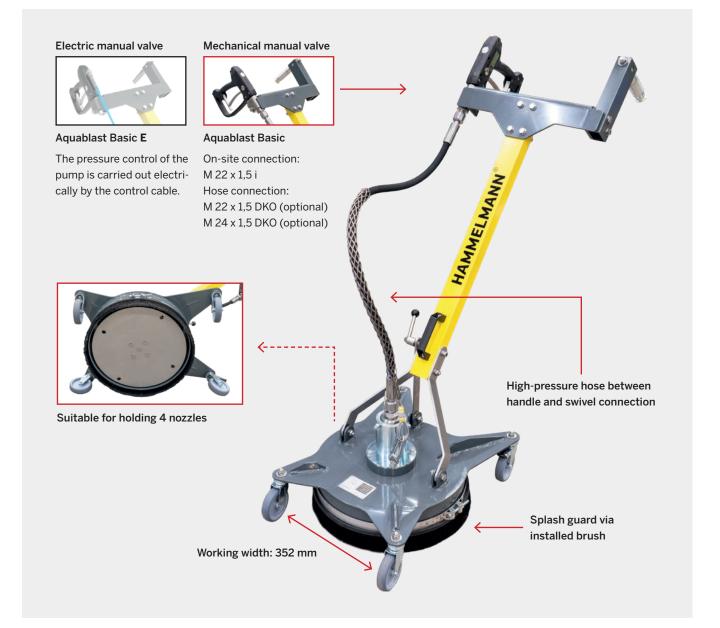

## AQUABLAST® BASIC and AQUABLAST® BASIC E

The hand-held floor cleaner is designed for universal use and allows a wide range of applications. The rotating spray bar ensures an optimal cleaning performance.

The Aquablast Basic is controlled by a mechanical (Aquablast Basic) or electrical manual valve (Aquablast Basic E). The chassis has four swivel castors for easy handling. The rear castors can be locked for straight running.

## AQUABLAST® BASIC (E)

Ergonomically adjustable hand valve with safe and easy to operate relief lever for switching mechanical pressure on/off.

Height of the drawbar individually adjustable