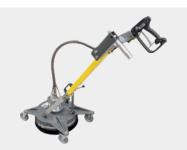

## AQUABLAST® BASIC and AQUABLAST® BASIC E

The hand-held floor cleaner is designed for universal use and allows a wide range of applications. The rotating spray bar ensures an optimal cleaning performance.

The Aquablast Basic is controlled by a mechanical (Aquablast Basic) or electrical manual valve (Aquablast Basic E). The chassis has four swivel castors for easy handling. The rear castors can be locked for straight running.