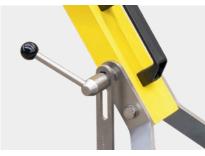

## AQUABLAST® BASIC (E)

Ergonomically adjustable hand valve with safe and easy to operate relief lever for switching mechanical pressure on/off.

Height of the drawbar individually adjustable