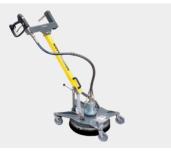

## AQUABLAST® BASIC and AQUABLAST® BASIC E

The hand-held floor cleaner is designed for universal use and allows a wide range of applications. The rotating spray bar ensures an optimal cleaning performance.

The Aquablast Basic is controlled by a mechanical (Aquablast Basic) or electrical manual valve (Aquablast Basic E). The chassis has four swivel castors for easy handling. The rear castors can be locked for straight running.